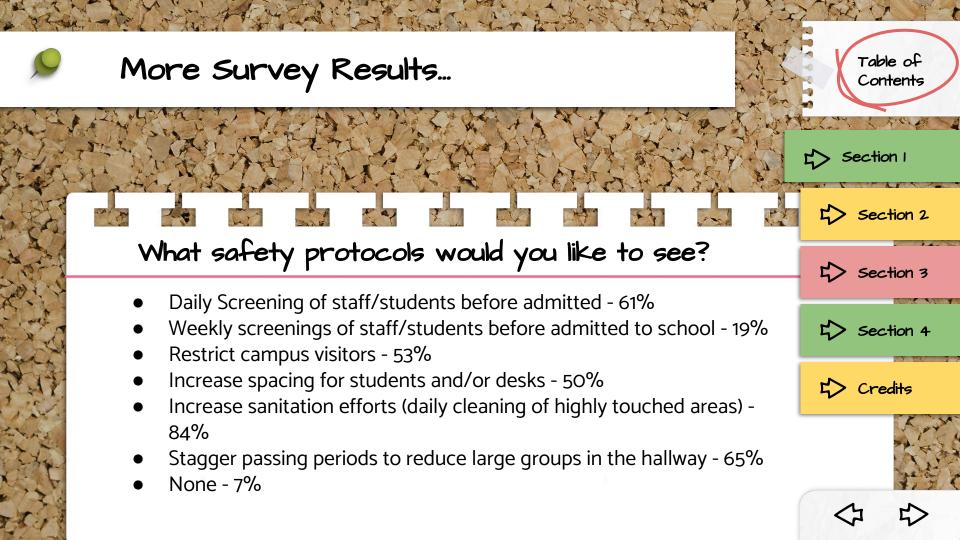

- Next steps 15
- Wrap-up

Table of Contents



Section 2

Section 3

Section 4





#### What we know...

- We have to have 1054 hours of instructional time scheduled.
- LASD's usual calendar has 1080 hours scheduled.
- Transportation
- Nurse
- Public Health
- 55% of students were represented in the survey responses

Table of Contents



Section 2

Section 3

Section 4





### Survey Results...

Table of Contents

# Coming Back Next year?

Well over 95% of parents said yes.

What should the district plan for returning?

In Person: 32%

In person with Remote Option (case by case basis): 58%

Remote Learning: 10%

How comfortable.... sending student to school?

Very Comfy: 40%

Somewhat Comfy: 32%

Somewhat Uncomfy: 14%

Very Uncomfy: 14%

Section 1

Section 2

Section 3

Section 4















### Agenda

- Welcome
- Survey Results 20
- Burning questions...
- Logistics/Safety Protocols 15
- Schedules/Contact Tracing Plans
  - Level 1 Regular schedule 15
  - Level 2 Regular schedule w/restrictions 30
  - Level 3 Modified schedule w/restrictions 30
  - Level 4 Remote Learning not today O
- Handbooks 15
- Next steps 15
- Wrap-up

Table of Contents



Section 2

Section 3

Section 4













### Agenda

- Welcome
- Survey Results 20
- Burning questions...
- Logistics/Safety Protocols 15
- Schedules/Contact Tracing Plans
  - Level 1 Regular schedule 15
  - Level 2 Regular schedule w/restrictions 30
  - Level 3 Modified schedule w/restrictions 30
  - Level 4 Remote Learning not today O
- Handbooks 15
- Next steps 15
- Wrap-up

Table of Contents



Section 2

Section 3

Sec