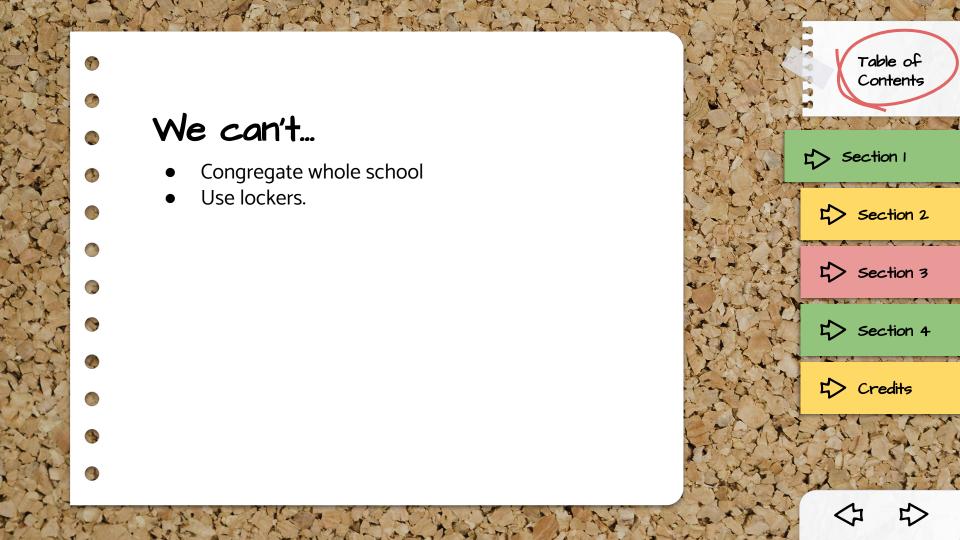

ntents

# Coming Back Next year?

Well over 95% of parents said yes.

What should the district plan for returning?

In Person: 32%

In person with Remote Option (case by case basis): 58%

Remote Learning: 10%

How comfortable.... sending student to school?

Very Comfy: 40%

Somewhat Comfy: 32%

Somewhat Uncomfy: 14%

Very Uncomfy: 14%

Section 1

Section 2

Section 3

Section 4















### Agenda

- Welcome
- Survey Results 20
- Burning questions...
- Logistics/Safety Protocols 15
- Schedules/Contact Tracing Plans
  - Level 1 Regular schedule 15
  - Level 2 Regular schedule w/restrictions 30
  - Level 3 Modified schedule w/restrictions 30
  - Level 4 Remote Learning not today O
- Handbooks 15
- Next steps 15
- Wrap-up

Table of Contents



Section 2

Section 3

Section 4













### Agenda

- Welcome
- Survey Results 20
- Burning questions...
- Logistics/Safety Protocols 15
- Schedules/Contact Tracing Plans
  - Level 1 Regular schedule 15
  - Level 2 Regular schedule w/restrictions 30
  - Level 3 Modified schedule w/restrictions 30
  - Level 4 Remote Learning not today O
- Handbooks 15
- Next steps 15
- Wrap-up

Table of Contents



Section 2

Section 3

Section 4