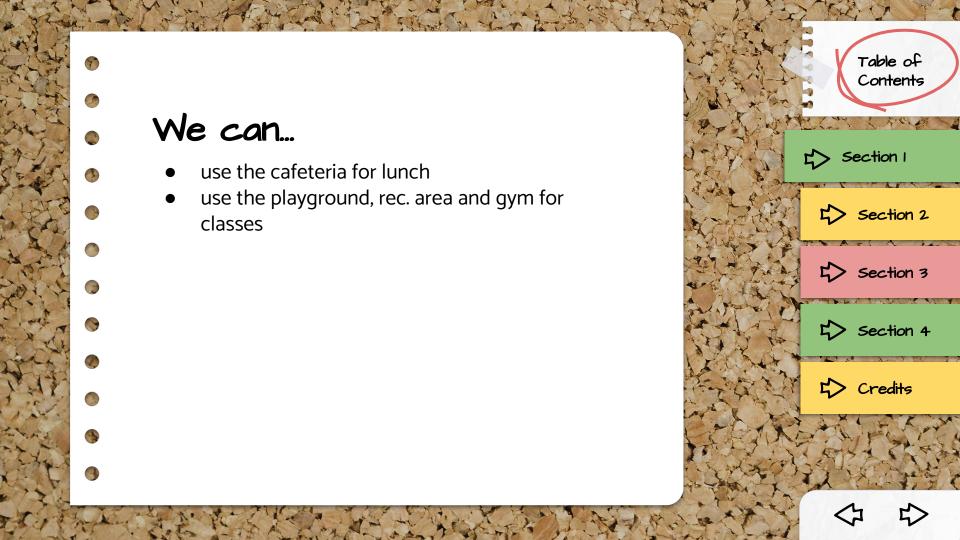

f Contents

# Coming Back Next year?

Well over 95% of parents said yes.

What should the district plan for returning?

In Person: 32%

In person with Remote Option (case by case basis): 58%

Remote Learning: 10%

How comfortable.... sending student to school?

Very Comfy: 40%

Somewhat Comfy: 32%

Somewhat Uncomfy: 14%

Very Uncomfy: 14%

Section 1

Section 2

Section 3

Section 4















### Agenda

- Welcome
- Survey Results 20
- Burning questions...
- Logistics/Safety Protocols 15
- Schedules/Contact Tracing Plans
  - Level 1 Regular schedule 15
  - Level 2 Regular schedule w/restrictions 30
  - Level 3 Modified schedule w/restrictions 30
  - Level 4 Remote Learning not today O
- Handbooks 15
- Next steps 15
- Wrap-up

Table of Contents



Section 2

Section 3

Section 4













### Agenda

- Welcome
- Survey Results 20
- Burning questions...
- Logistics/Safety Protocols 15
- Schedules/Contact Tracing Plans
  - Level 1 Regular schedule 15
  - Level 2 Regular schedule w/restrictions 30
  - Level 3 Modified schedule w/restrictions 30
  - Level 4 Remote Learning not today O
- Handbooks 15
- Next steps 15
- Wrap-up

Table of Contents



Section 2

Section 3

Section 4