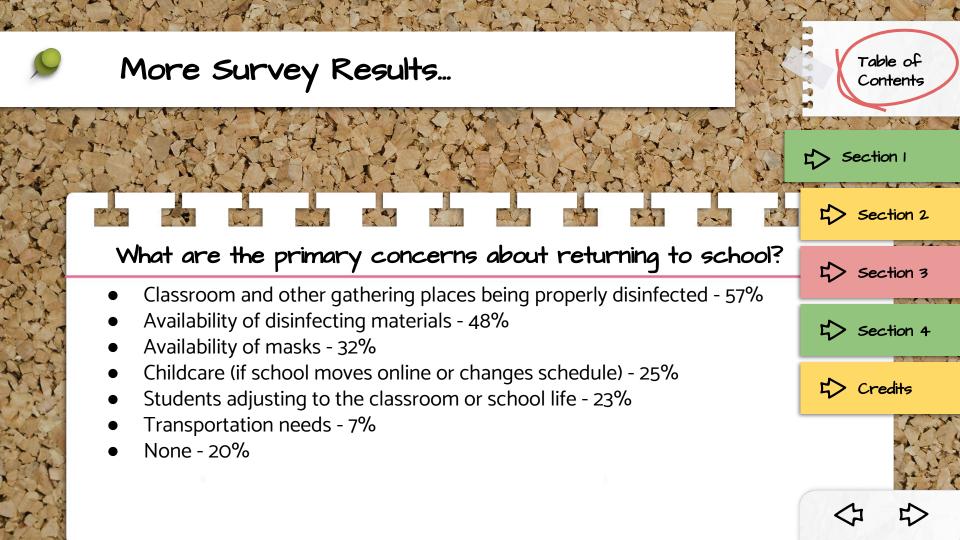

5
- Next steps 15
- Wrap-up

Table of Contents



Section 2

Section 3

Section 4





#### What we know...

- We have to have 1054 hours of instructional time scheduled.
- LASD's usual calendar has 1080 hours scheduled.
- Transportation
- Nurse
- Public Health
- 55% of students were represented in the survey responses

Table of Contents



Section 2

Section 3

Section 4





### Survey Results...

Table of Contents

# Coming Back Next year?

Well over 95% of parents said yes.

What should the district plan for returning?

In Person: 32%

In person with Remote Option (case by case basis): 58%

Remote Learning: 10%

How comfortable.... sending student to school?

Very Comfy: 40%

Somewhat Comfy: 32%

Somewhat Uncomfy: 14%

Very Uncomfy: 14%

Section 1

Section 2

Section 3

Section 4















### Agenda

- Welcome
- Survey Results 20
- Burning questions...
- Logistics/Safety Protocols 15
- Schedules/Contact Tracing Plans
  - Level 1 Regular schedule 15
  - Level 2 Regular schedule w/restrictions 30
  - Level 3 Modified schedule w/restrictions 30
  - Level 4 Remote Learning not today O
- Handbooks 15
- Next steps 15
- Wrap-up

Table of Contents



Section 2

Section 3

Section 4













### Agenda

- Welcome
- Survey Results 20
- Burning questions...
- Logistics/Safety Protocols 15
- Schedules/Contact Tracing Plans
  - Level 1 Regular schedule 15
  - Level 2 Regular schedule w/restrictions 30
  - Level 3 Modified schedule w/restrictions 30
  - Level 4 Remote Learning not today O
- Handbooks 15
- Next steps 15
- Wrap-up

Table of Contents



Section 2

Section 3

S